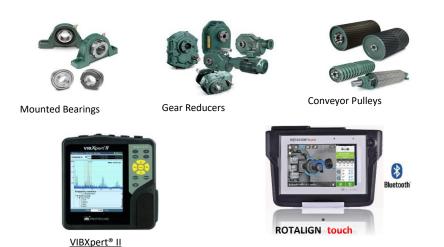

"We'll achieve increased market efficiencies," said Paul Talla, the EPS GM of Sales. "Through new dynamic synergies."

Customers of the Munge's Service & Supply will now be able to purchase Dodge Industrial mounted bearings, enclosed gearing, power transmission products and solutions as well as Fluke Reliability (Pruftechnik) Laser Alignment and Vibration Analysis Products and Solutions from one source in Zambia.

## **Your Complete Offering**